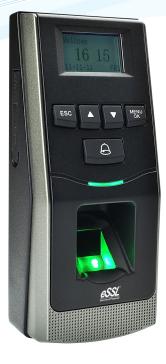

## Fingerprint Standalone Access Control & RS485 FP Reader

## **F6**

## **Specification**

- -- Fingerprint Capacity : 500
- -- Transaction Capacity : 30,000
- -- Communication : RS485, SD Card
- -- Access Control Interface : 3rd Party Electric Lock, Door Sensor, Exit Button, Alarm, Doorbell
- -- Wiegand Signal : Output
- -- Optional Function : ID Card, Mifare Card