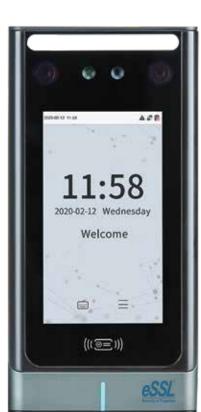

# **Specifications**

| Display                  | 5-inch Touch Screen                                                                                                                                        |
|--------------------------|------------------------------------------------------------------------------------------------------------------------------------------------------------|
| Face Capacity            | 10,000                                                                                                                                                     |
| Card Capacity            | 10,000                                                                                                                                                     |
| Transa ctions            | 200,000                                                                                                                                                    |
|                          |                                                                                                                                                            |
| Operation System         | Linux                                                                                                                                                      |
| Standard Functions       | ID Card, ADMS, T9 Input, DST, Camera, 9 -digit User ID, Acess Levels, Groups,<br>Anti- passbac k, Record Query, Tamper Switch Alarm, Multiple Verify Modes |
| Hardware                 | 900MHz Dual Core CPU;<br>Memory 512MB R AM / 8G Flash;<br>2MP WDR Binocular Camera;                                                                        |
| Communication            | TCP/IP, WiFi (Optional), Wiegand input / output, RS485                                                                                                     |
| Access Control Interface | 3rd Party Electric Lock, Door Sensor,Exit But ton, Alarm output, Auxiliary Input                                                                           |
| Optional Function        | 13.56M Hz IC Card                                                                                                                                          |
| Facial Recongntion Speed | ≤1s                                                                                                                                                        |
| Biomet rics Algo rithms  | Face V5.8                                                                                                                                                  |
| Power Supply             | 12V 3A                                                                                                                                                     |
| Operating Humidi ty      | 20%-80%                                                                                                                                                    |
| Operating Temperatu re   | 0°C- 45 °C                                                                                                                                                 |
| Dimensions (W*H*D)       | 100*203.3*24.5mm                                                                                                                                           |
| Net Weight               | 438g                                                                                                                                                       |
| Gross Weight             | 1105g                                                                                                                                                      |
| Supported Softwares      | eTimeTracklite                                                                                                                                             |
|                          |                                                                                                                                                            |