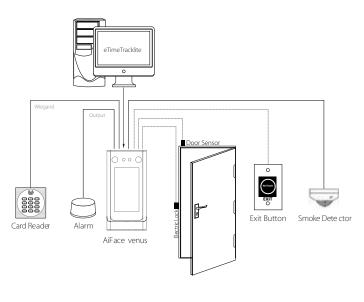

# Configuration

# **Specifications**

| Display                  | 5-inch Touch Screen                                                                                                                                        |
|--------------------------|------------------------------------------------------------------------------------------------------------------------------------------------------------|
| Face Capacity            | 10,000                                                                                                                                                     |
| Card Capacity            | 10,000                                                                                                                                                     |
| Transa ctions            | 200,000                                                                                                                                                    |
|                          |                                                                                                                                                            |
| Operation System         | Linux                                                                                                                                                      |
| Standard Functions       | ID Card, ADMS, T9 Input, DST, Camera, 9 -digit User ID, Acess Levels, Groups,<br>Anti- passbac k, Record Query, Tamper Switch Alarm, Multiple Verify Modes |
| Hardware                 | 900MHz Dual Core CPU;<br>Memory 512MB R AM / 8G Flash;<br>2MP WDR Binocular Camera;                                                                        |
| Communication            | TCP/IP, WiFi (Optional), Wiegand input / output, RS485                                                                                                     |
| Access Control Interface | 3rd Party Electric Lock, Door Sensor,Exit But ton, Alarm output, Auxiliary Input                                                                           |
| Optional Function        | 13.56M Hz IC Card                                                                                                                                          |
| Facial Recongntion Speed | ≤1s                                                                                                                                                        |
| Biomet rics Algo rithms  | Face V5.8                                                                                                                                                  |
| Power Supply             | 12V 3A                                                                                                                                                     |
| Operating Humidi ty      | 20%-80%                                                                                                                                                    |
| Operating Temperatu re   | 0°C- 45 °C                                                                                                                                                 |
| Dimensions (W*H*D)       | 100*203.3*24.5mm                                                                                                                                           |
| Net Weight               | 438g                                                                                                                                                       |
| Gross Weight             | 1105g                                                                                                                                                      |
| Supported Softwares      | eTimeTracklite                                                                                                                                             |
|                          |                                                                                                                                                            |