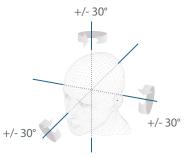

## 2 meters of recognition distance and extra wide angle recognition

The recognition distance has been greatly extended to 2 meters, which significantly improves the maximum traffic rate. While most of the algorithms only support +/-15° of detectable face angle, SpeedFace M2 doubles the detection angle in terms of head rotation and tilt to +/- 30°.