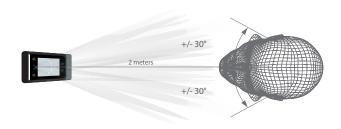

## 2 meters of recognition distance and extra wide angle recognition

The recognition distance has been greatly extended to 2 meters, which significantly improves the maximum traffic rate. While most of the algorithms only support +/-15° of detectable face angle, SpeedFace M2 doubles the detection angle in terms of head rotation and tilt to +/- 30°.