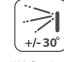

## 2 meters of recognition distance and extra wide angle recognition

The recognition distance has been greatly extended to 2 meters, which significantly improves the maximum traffic rate. While most of the algorithms only support +/-15° of detectable face angle, SpeedFace M2 doubles the detection angle in terms of head rotation and tilt to +/- 30°.