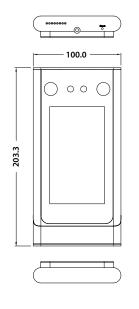

# **Dimensions (mm)**

24.5

Disclaimer: Brief specifications are mentioned here.Specifications may change without prior notice. Customers are advised to check with us before purchase. Actual product may differ slightly to that depicted for ongoing product development Visit Us at: www.esslsecurity.com

# **Specifications**

| Display                  | 5-inch Touch Screen                                                                                                                                        |
|--------------------------|------------------------------------------------------------------------------------------------------------------------------------------------------------|
| Face Capacity            | 10,000                                                                                                                                                     |
| Card Capacity            | 10,000                                                                                                                                                     |
| Transa ctions            | 200,000                                                                                                                                                    |
|                          |                                                                                                                                                            |
| Operation System         | Linux                                                                                                                                                      |
| Standard Functions       | ID Card, ADMS, T9 Input, DST, Camera, 9 -digit User ID, Acess Levels, Groups,<br>Anti- passbac k, Record Query, Tamper Switch Alarm, Multiple Verify Modes |
| Hardware                 | 900MHz Dual Core CPU;<br>Memory 512MB R AM / 8G Flash;<br>2MP WDR Binocular Camera;                                                                        |
| Communication            | TCP/IP, WiFi (Optional), Wiegand input / output, RS485                                                                                                     |
| Access Control Interface | 3rd Party Electric Lock, Door Sensor,Exit But ton, Alarm output, Auxiliary Input                                                                           |
| Optional Function        | 13.56M Hz IC Card                                                                                                                                          |
| Facial Recongntion Speed | ≤1s                                                                                                                                                        |
| Biomet rics Algo rithms  | Face V5.8                                                                                                                                                  |
| Power Supply             | 12V 3A                                                                                                                                                     |
| Operating Humidi ty      | 20%-80%                                                                                                                                                    |
| Operating Temperatu re   | 0°C- 45 °C                                                                                                                                                 |
| Dimensions (W*H*D)       | 100*203.3*24.5mm                                                                                                                                           |
| Net Weight               | 438g                                                                                                                                                       |
| Gross Weight             | 1105g                                                                                                                                                      |
| Supported Softwares      | eTimeTracklite                                                                                                                                             |
|                          |                                                                                                                                                            |