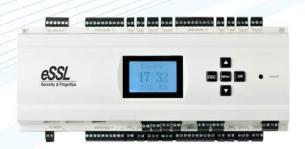

#### **Elevator Controller - EC10**

➤ Floor Button Control Relays: 10

➤ Fingerprint Capacity: 3,000

➤ Proximity Card Capacity: 30,000

➤ Event Capacity: 1,00,000

➤ Power Supply: 12V DC 1A

➤ Communication to computer : Ethernet, RS485

➤ Communication to EX16 : RS485

➤ Number of supported EX16 boards : 3