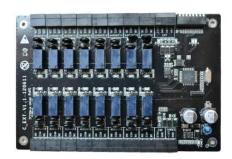

#### **EX16**

➤ Floor Button Control Relay:16

➤ Communication to EC10 : Rs485

➤ RS485 address : Set by DIP switch

➤ Power Supply: 12V DC 1A