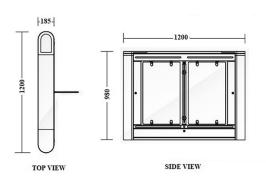

## **Specification**

Product Size: 1200\*185\*980mm Pass Width: 600mm Net Weight: 65kg Thickness: 1.0mm Material: 1.0mm SUS 304 **Operating Time: 0.2 Seconds** Top cover Material: 1.2mm SUS304 Arm Material: 10mm Transparent Acrylic **Driver: Brushed Motor** Infrared Sensor: 4pairs Pass rate: 20-35p/m Power Supply: 100-240V(AC) Operational Voltage: 24V(DC) Max Power Consumption: 35W Frequency: 50-60hz Working Temperature: -25 to +70 ⊠ MCBF: 5,000,000cycles

## Dimensions

TWO LANE SYSTEM

Disclaimer: Brief specifications are mentioned here.Specifications may change without prior notice. Customers are advised to check with us before purchase. Actual product may differ slightly to that depicted for ongoing product development
www.esslsecurity.com