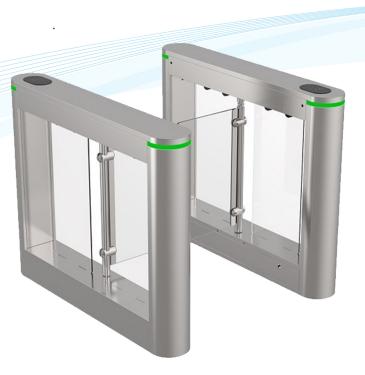

## **Single Lane Swing Barrier**

## SB-ES-3012

## **Specification**

Product Size: 1200\*185\*980mm Pass Width: 600mm Net Weight: 65kg Thickness: 1.0mm Material: 1.0mm SUS 304 **Operating Time: 0.2 Seconds** Top cover Material: 1.2mm SUS304 Arm Material: 10mm Transparent Acrylic **Driver: Brushed Motor** Infrared Sensor: 4pairs Pass rate: 20-35p/m Power Supply: 100-240V(AC) Operational Voltage: 24V(DC) Max Power Consumption: 35W Frequency: 50-60hz Working Temperature: -25 to +70 ⊠ MCBF: 5,000,000cycles