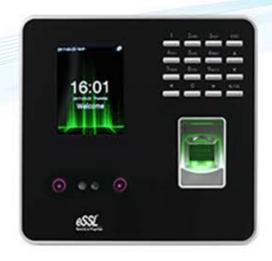

# Multi-Biometric Time Attendance & Access Control System

**MB20** 

# Visual & Audio

Display: 2.8" Color LCD Sound: Stereo Speaker

#### **Features**

- -- Fingerprint, face, RFID and password
  - 4 type verification mode
- -- High-speed identification less than 1 second
- -- TCP/IP Port for Internet connection
- -- Access Port available to control one lock and exit button
- -- Optional 5V 1900mAH UPS, standby up to 3 hours